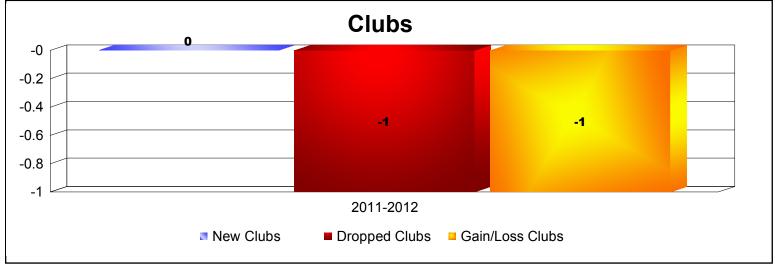

**Disbanded Districts**As of June 2012 Cumulative

| Year      | New<br>Clubs | Dropped<br>Clubs | Gain/<br>Loss<br>Clubs | New<br>Members | Charter<br>Members | Reinstate<br>Members | Transfer<br>Members | Total<br>Member<br>Added | Total<br>Members<br>Dropped | Gain/<br>Loss<br>Members |
|-----------|--------------|------------------|------------------------|----------------|--------------------|----------------------|---------------------|--------------------------|-----------------------------|--------------------------|
| 2011-2012 | 0            | -1               | -1                     | 0              | 0                  | 0                    | 0                   | 0                        | -8                          | -8                       |
| Average   | 0            | -1               | -1                     | 0              | 0                  | 0                    | 0                   | 0                        | -8                          | -8                       |