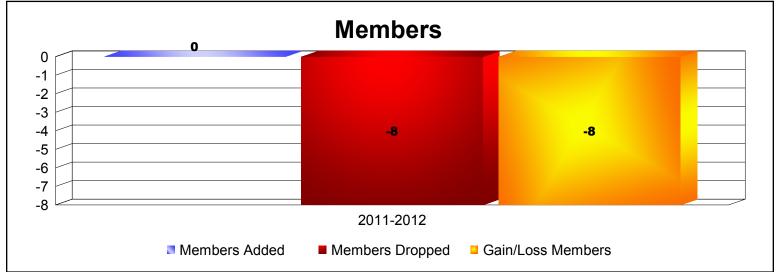

**Disbanded Districts**As of June 2012 Cumulative

| Year      | New<br>Clubs | Dropped<br>Clubs | Gain/<br>Loss<br>Clubs | New<br>Members | Charter<br>Members | Reinstate<br>Members | Transfer<br>Members | Total<br>Member<br>Added | Total<br>Members<br>Dropped | Gain/<br>Loss<br>Members |
|-----------|--------------|------------------|------------------------|----------------|--------------------|----------------------|---------------------|--------------------------|-----------------------------|--------------------------|
| 2011-2012 | 0            | -1               | -1                     | 0              | 0                  | 0                    | 0                   | 0                        | -8                          | -8                       |
| Average   | 0            | -1               | -1                     | 0              | 0                  | 0                    | 0                   | 0                        | -8                          | -8                       |